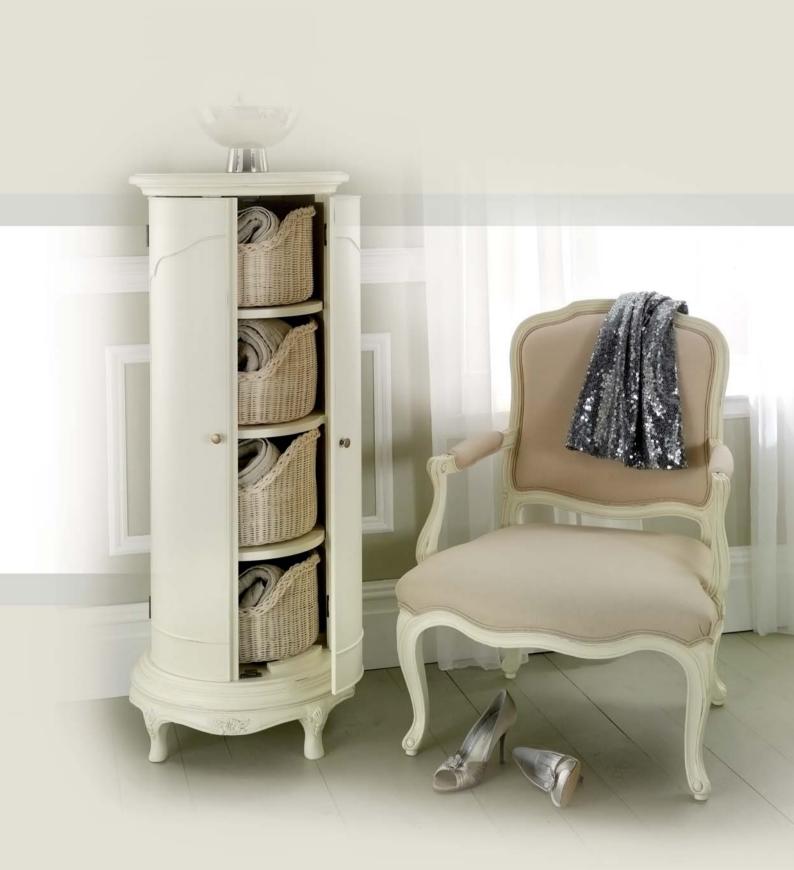

Double Wardrobe
H: 197 W: 110 D:65
SD/1598W
I x hanging rail

**6 Drawer Chest** H:122 W:85 D:53 SD/1359W

**8 Drawer Chest** H:112 W:109 D:53 SD/1361W

**3 Drawer Chest** H:85 W:109 D:53 SD/1360W

Storage Cabinet H:127 W:50 D:50 SD/1363W

Bedroom Chair H:90 W:51 D:54 SD/1366W

Dressing Table H:78 W:129 D:49 SD/1364W

**Armchair** H:101 W:70 D:72 SD/1485W

135cm H:115 W:148 D:203 SD/1367W 150cm H:115 W:163 D:213 SD/1369W 180cm H:122 W:193 D:213