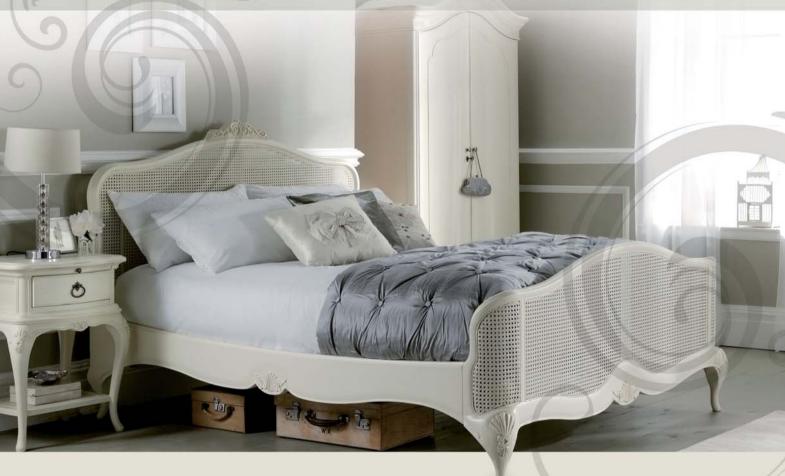

Bedroom Chair H:90 W:51 D:54 SD/1366W

Dressing Table H:78 W:129 D:49 SD/1364W

**Armchair** H:101 W:70 D:72 SD/1485W

135cm H:115 W:148 D:203 SD/1367W 150cm H:115 W:163 D:213 SD/1369W 180cm H:122 W:193 D:213

SD/1370W

135cm H:71 W:140 D:5 SD/1368W 150cm H:71 W:155 D:5 SD/1371W 180cm H:72 W:185 D:5

SD/1372W

Bedside Chest H:68 W:50 D:45 SD/1362W

The company has a policy of continuous product development and reserves the right to change any product and specifications given in this brochure.