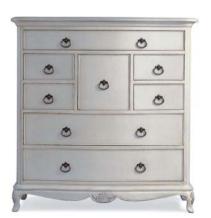

Double Wardrobe
H: 197 W: 110 D:65
SD/1598W
I x hanging rail

**6 Drawer Chest** H:122 W:85 D:53 SD/1359W

**8 Drawer Chest** H:112 W:109 D:53 SD/1361W

**3 Drawer Chest** H:85 W:109 D:53 SD/1360W

Storage Cabinet H:127 W:50 D:50 SD/1363W