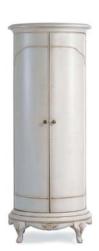

Double Wardrobe
H: 197 W: 110 D:65
SD/1598W
I x hanging rail

**6 Drawer Chest** H:122 W:85 D:53 SD/1359W

**8 Drawer Chest** H:112 W:109 D:53 SD/1361W

**3 Drawer Chest** H:85 W:109 D:53 SD/1360W

Storage Cabinet H:127 W:50 D:50 SD/1363W