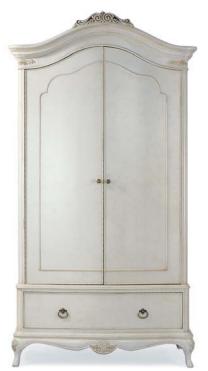

## IVORY

Bedroom collection

Beautiful furniture for beautiful homes

Wide Fitted Wardrobe
H: 197 W: 140 D: 65
SD/1599W
Left: 2 x hanging rails & 1 x adjustable shelf
Right: 2 x hanging rail/4 x adjustable shelves

Double Wardrobe
H: 197 W: 110 D:65
SD/1598W
I x hanging rail

**6 Drawer Chest** H:122 W:85 D:53 SD/1359W

**8 Drawer Chest** H:112 W:109 D:53 SD/1361W

**3 Drawer Chest** H:85 W:109 D:53 SD/1360W

Storage Cabinet H:127 W:50 D:50 SD/1363W