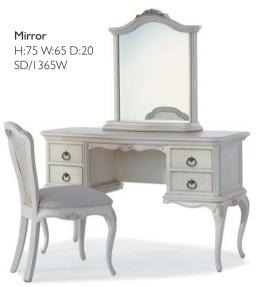

Bedroom Chair H:90 W:51 D:54 SD/1366W

Dressing Table H:78 W:129 D:49 SD/1364W

**Armchair** H:101 W:70 D:72 SD/1485W

135cm H:115 W:148 D:203 SD/1367W 150cm H:115 W:163 D:213 SD/1369W 180cm H:122 W:193 D:213