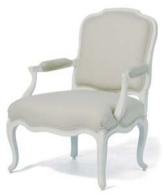

Bedroom Chair H:90 W:51 D:54 SD/1366W

Dressing Table H:78 W:129 D:49 SD/1364W

**Armchair** H:101 W:70 D:72 SD/1485W

135cm H:115 W:148 D:203 SD/1367W 150cm H:115 W:163 D:213 SD/1369W 180cm H:122 W:193 D:213