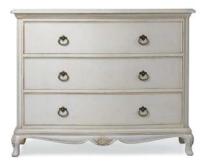

Double Wardrobe
H: 197 W: 110 D:65
SD/1598W
I x hanging rail

**6 Drawer Chest** H:122 W:85 D:53 SD/1359W

**8 Drawer Chest** H:112 W:109 D:53 SD/1361W

**3 Drawer Chest** H:85 W:109 D:53 SD/1360W

Storage Cabinet H:127 W:50 D:50 SD/1363W