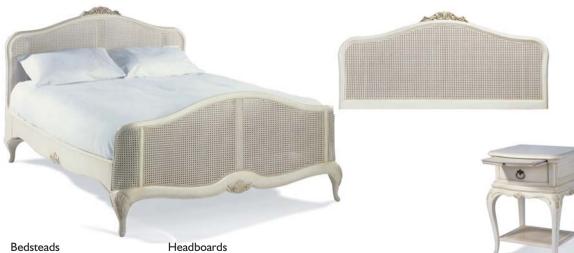

SD/1370W

135cm H:71 W:140 D:5 SD/1368W 150cm H:71 W:155 D:5 SD/1371W 180cm H:72 W:185 D:5

SD/1372W

Bedside Chest H:68 W:50 D:45 SD/1362W

The company has a policy of continuous product development and reserves the right to change any product and specifications given in this brochure.