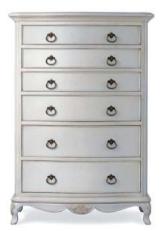

Double Wardrobe
H: 197 W: 110 D:65
SD/1598W
I x hanging rail

**6 Drawer Chest** H:122 W:85 D:53 SD/1359W

**8 Drawer Chest** H:112 W:109 D:53 SD/1361W

**3 Drawer Chest** H:85 W:109 D:53 SD/1360W

Storage Cabinet H:127 W:50 D:50 SD/1363W