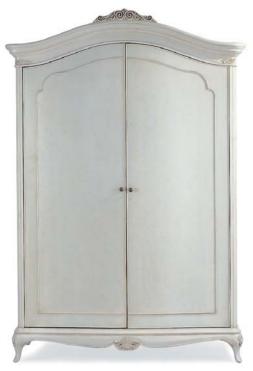

## IVORY

Bedroom collection

Beautiful furniture for beautiful homes

Wide Fitted Wardrobe
H: 197 W: 140 D: 65
SD/1599W
Left: 2 x hanging rails & 1 x adjustable shelf
Right: 2 x hanging rail/4 x adjustable shelves

Double Wardrobe
H: 197 W: 110 D:65
SD/1598W
I x hanging rail

**6 Drawer Chest** H:122 W:85 D:53 SD/1359W

**8 Drawer Chest** H:112 W:109 D:53 SD/1361W

**3 Drawer Chest** H:85 W:109 D:53 SD/1360W

Storage Cabinet H:127 W:50 D:50 SD/1363W