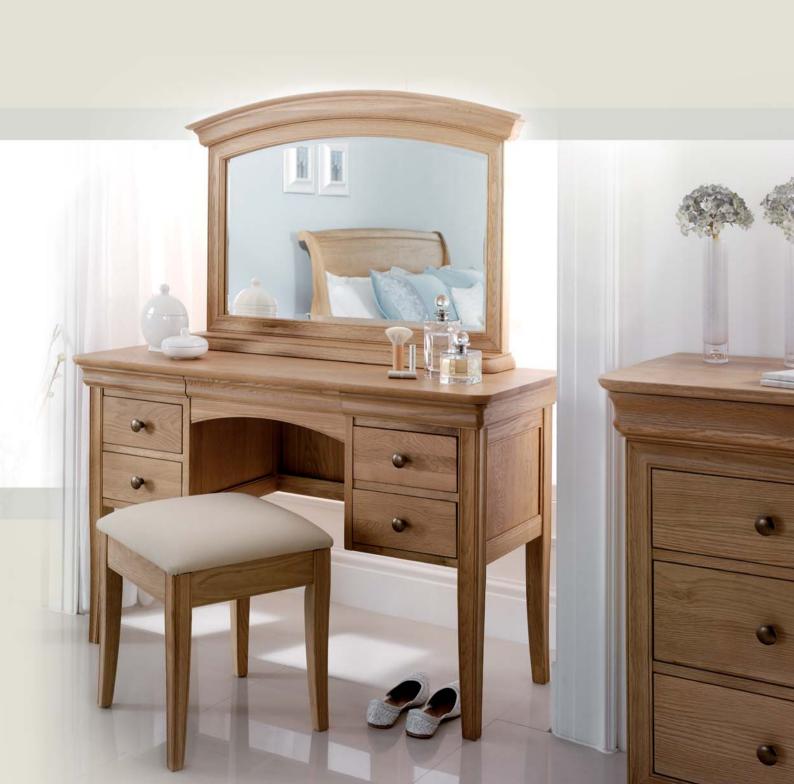

Wide 4 + 2 Chest H:118 W:105 D:49 BS/2096N

Low 2 + 2 Chest H:88 W:105 D:49 BS/2095N

**Cheval Mirror** H:164 W:71 D:42 BS/2101N

**Dressing Table** H:78 W:126 D:49 BS/2098N

**Gallery Mirror** H:72 W:107 D:14 BS/2100N

**Bedroom Chair** H:90 W:54 D:52 BS/2099N

Low End Bedsteads 135cm H:112 W:148 D:208 BS/2091N 150cm H:112 W:163 D:218 BS/2091N 180cm H:114 W:193 D:218 BS/2091N

**Stool** H:42 W:42 D:39 BS/2201N

**Bedside Chest** H:65 W:49 D:42 BS/2094N