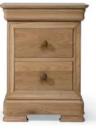

**Bedroom Chair** H:90 W:54 D:52 BS/2099N

Low End Bedsteads 135cm H:112 W:148 D:208 BS/2091N 150cm H:112 W:163 D:218 BS/2091N 180cm H:114 W:193 D:218 BS/2091N

**Stool** H:42 W:42 D:39 BS/2201N

**Bedside Chest** H:65 W:49 D:42 BS/2094N