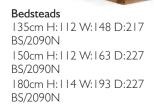

**Bedroom Chair** H:90 W:54 D:52 BS/2099N

Low End Bedsteads 135cm H:112 W:148 D:208 BS/2091N 150cm H:112 W:163 D:218 BS/2091N 180cm H:114 W:193 D:218 BS/2091N

**Stool** H:42 W:42 D:39 BS/2201N

**Bedside Chest** H:65 W:49 D:42 BS/2094N