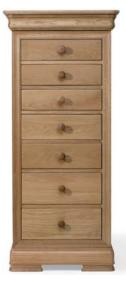

adds authentic character.

Triple Wardrobe H:200 W:155 D:65 BS/2093N Double: 1 x hanging rail Single: 1 x hanging rail/4 x shelves

Double Wardrobe H:200 W:110 D:65 BS/2092N I x hanging rail

**7 Drawer Chest** H:147 W:65 D:49 BS/2097N