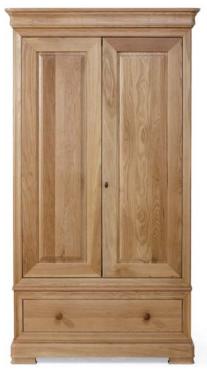

adds authentic character.

Triple Wardrobe H:200 W:155 D:65 BS/2093N Double: 1 x hanging rail Single: 1 x hanging rail/4 x shelves

Double Wardrobe H:200 W:110 D:65 BS/2092N I x hanging rail

**7 Drawer Chest** H:147 W:65 D:49 BS/2097N