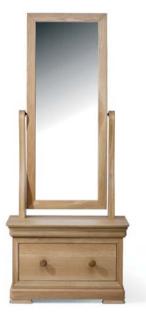

Wide 4 + 2 Chest H:118 W:105 D:49 BS/2096N

Low 2 + 2 Chest H:88 W:105 D:49 BS/2095N

**Cheval Mirror** H:164 W:71 D:42 BS/2101N

**Dressing Table** H:78 W:126 D:49 BS/2098N

**Gallery Mirror** H:72 W:107 D:14 BS/2100N