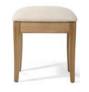

**Bedroom Chair** H:90 W:54 D:52 BS/2099N

Low End Bedsteads 135cm H:112 W:148 D:208 BS/2091N 150cm H:112 W:163 D:218 BS/2091N 180cm H:114 W:193 D:218 BS/2091N

**Stool** H:42 W:42 D:39 BS/2201N

**Bedside Chest** H:65 W:49 D:42 BS/2094N