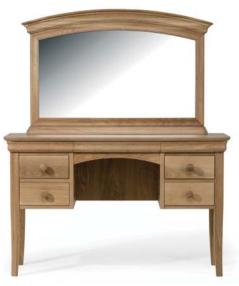

Wide 4 + 2 Chest H:118 W:105 D:49 BS/2096N

Low 2 + 2 Chest H:88 W:105 D:49 BS/2095N

**Cheval Mirror** H:164 W:71 D:42 BS/2101N

**Dressing Table** H:78 W:126 D:49 BS/2098N

**Gallery Mirror** H:72 W:107 D:14 BS/2100N