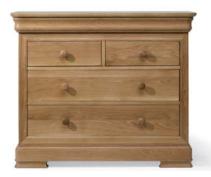

Wide 4 + 2 Chest H:118 W:105 D:49 BS/2096N

Low 2 + 2 Chest H:88 W:105 D:49 BS/2095N

**Cheval Mirror** H:164 W:71 D:42 BS/2101N

**Dressing Table** H:78 W:126 D:49 BS/2098N

**Gallery Mirror** H:72 W:107 D:14 BS/2100N