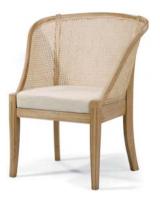

**Bedroom Chair** H:90 W:54 D:52 BS/2099N

Low End Bedsteads 135cm H:112 W:148 D:208 BS/2091N 150cm H:112 W:163 D:218 BS/2091N 180cm H:114 W:193 D:218 BS/2091N

**Stool** H:42 W:42 D:39 BS/2201N

**Bedside Chest** H:65 W:49 D:42 BS/2094N