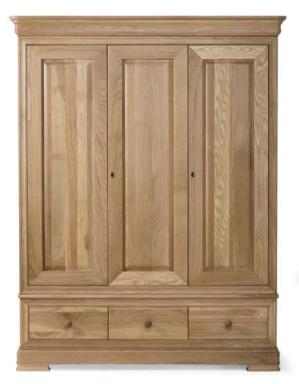

adds authentic character.

Triple Wardrobe H:200 W:155 D:65 BS/2093N Double: 1 x hanging rail Single: 1 x hanging rail/4 x shelves

Double Wardrobe H:200 W:110 D:65 BS/2092N I x hanging rail

**7 Drawer Chest** H:147 W:65 D:49 BS/2097N