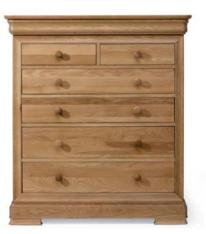

Wide 4 + 2 Chest H:118 W:105 D:49 BS/2096N

Low 2 + 2 Chest H:88 W:105 D:49 BS/2095N

**Cheval Mirror** H:164 W:71 D:42 BS/2101N

**Dressing Table** H:78 W:126 D:49 BS/2098N

**Gallery Mirror** H:72 W:107 D:14 BS/2100N